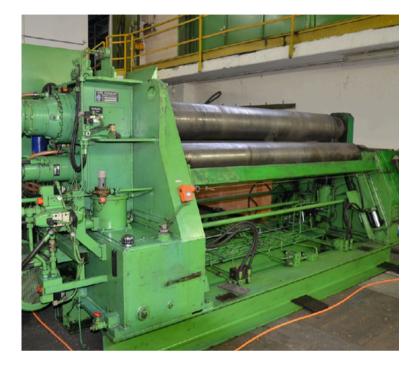

### **03 OUR MACHINE STOCK** PLATE & SECTION ROLLING MACHINES

At USM, we understand the importance of having reliable machinery for metal bending applications. That's why we are proud to offer a wide array of used but high-performing plate and section rolling machines from Haeusler, a well-known and respected name in the metal bending industry.

Our selection of used Haeusler machines is carefully curated to meet a variety of bending requirements, from small-scale projects to large-scale industrial operations. With a range of plate and section rolling machines available, we can help you find the perfect machine to meet your specific needs.

But just because our machines are used doesn't mean they are any less reliable or high-performing. All of our Haeusler machines have been thoroughly inspected, maintained, and tested by our team of experts, ensuring that they are in top condition and ready to perform to your specifications.