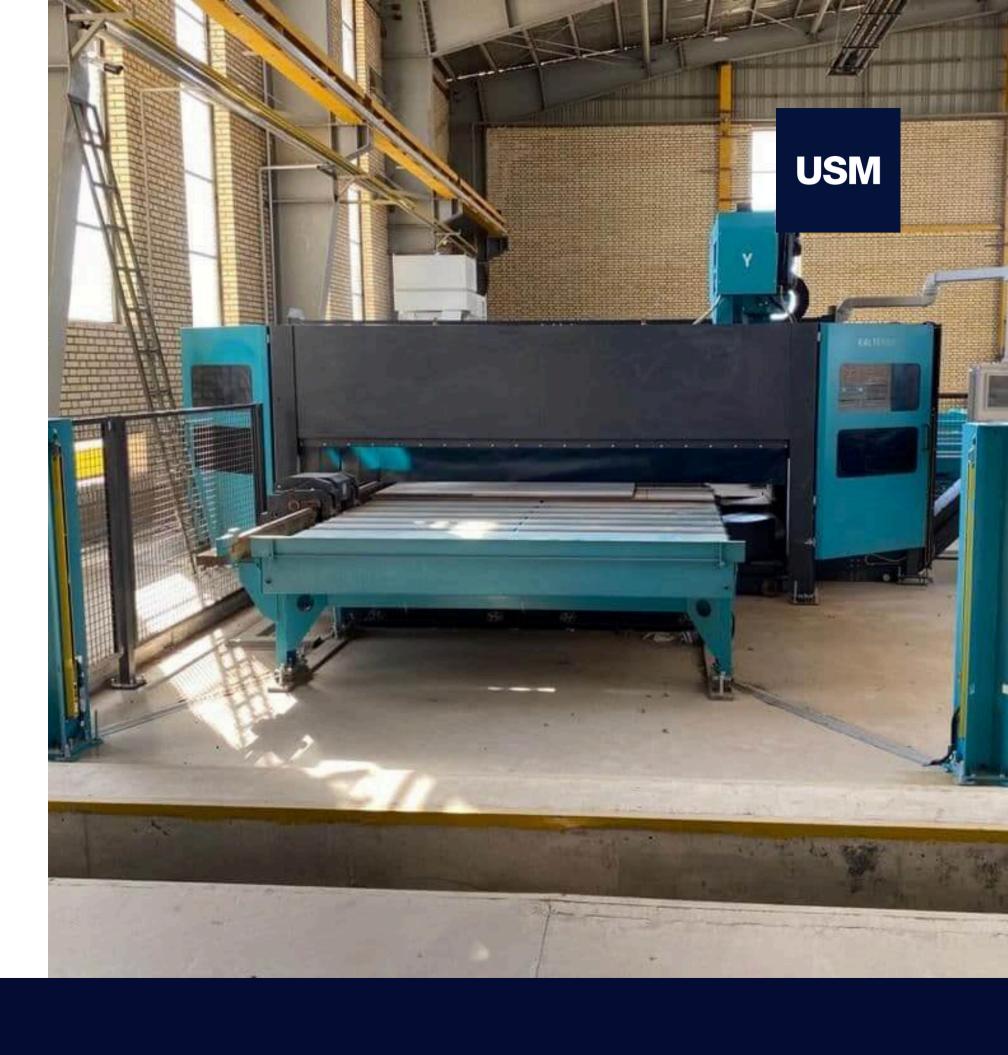

### **03 OUR MACHINE STOCK** PLATE & PIPE PLASMA CUTTING MACHINES

Plate processing is a critical aspect of many industrial operations, and finding the right machinery to handle large plate sizes can be a challenge. But with our selection of pre-owned plate processing machinery, you can take advantage of cutting and drilling plates up to 2500x6000mm without breaking the bank.

Our pre-owned machinery options are carefully selected to meet a range of plate processing requirements, from small-scale operations to large industrial facilities. And with our expertise in the industry, we can provide personalised service to ensure that you get the machinery that best suits your needs.

Installation is also a key part of our service offering, as we know how important it is to have your machinery up and running as quickly as possible. Our team of experts can provide installation services to ensure that your machinery is set up and ready to go, and we also offer shipment of spare parts and consumables to keep your machinery running smoothly.

But our service doesn't stop there. We understand that downtime can be costly, which is why we offer ongoing personalised service to ensure that your machinery is performing optimally at all times. And with our commitment to quality, you can trust that our pre-owned machinery options are of the highest quality and will provide reliable performance for years to come.