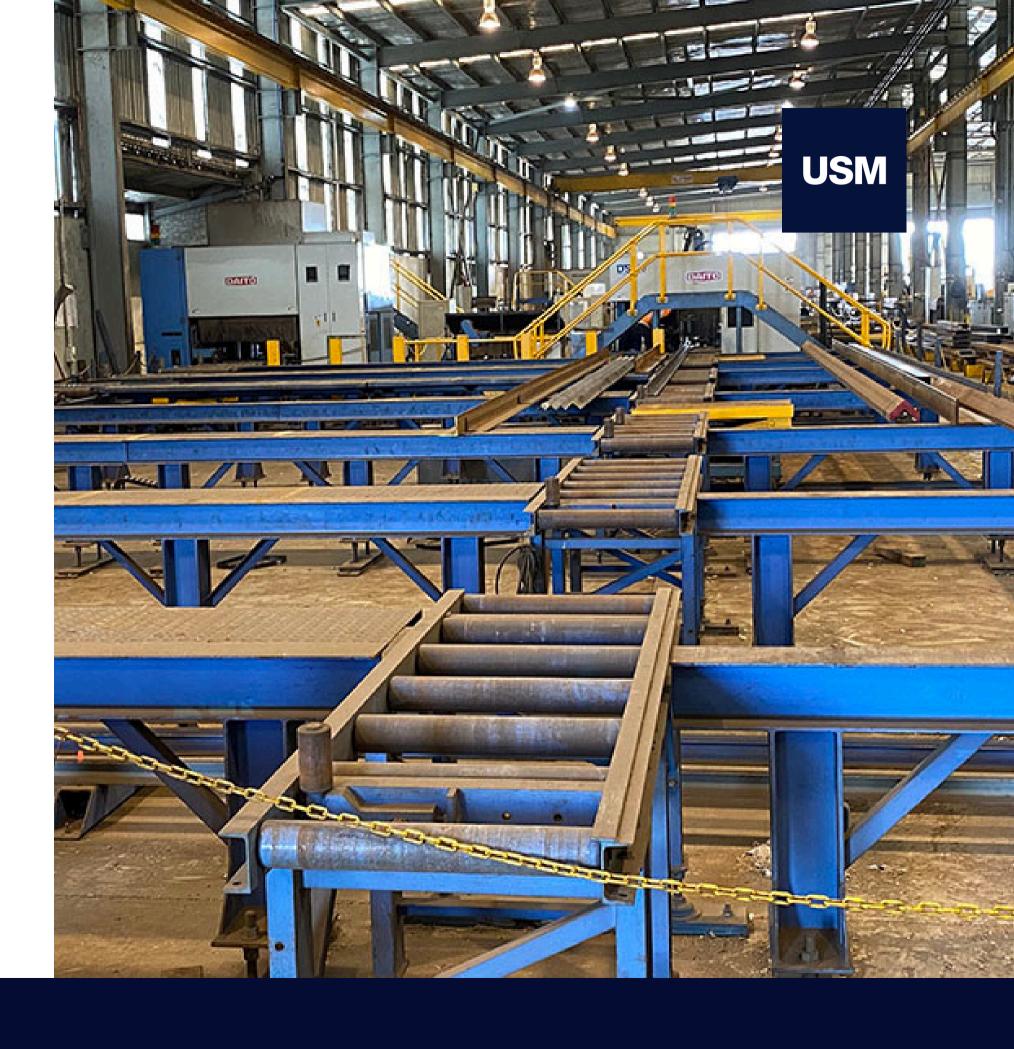

### 03 OUR MACHINE STOCK OTHER MACHINES

With over 15 years of experience in trading used machinery for the manufacture of metal structures, USM is your go-to source for pre-owned yet reliable machinery options that can meet a vast range of purposes and functions for your workshop requirements.

Our extensive inventory includes a wide range of used machinery for various metalworking applications. We offer machinery for deburring, punching, shearing, chamfering, and more. No matter what your needs are, we have the machinery to get the job done.

Our machinery options are carefully selected for their quality and reliability, ensuring that you receive a machine that will perform to your specifications. From small-scale machinery for local workshops to larger, industrial-scale options for high-volume production, we have a range of used machinery available to suit your needs.

In addition to our selection of used machinery, we also provide comprehensive turnkey solutions to ensure that your machinery is set up and running smoothly. Our team of experts can provide installation and commissioning services, as well as personalised service to address any issues that may arise.