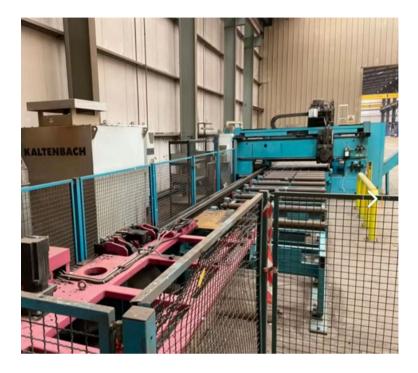

### **03 OUR MACHINE STOCK** BAND SAW & COLD SAW CUTTING MACHINES

When it comes to sawing machines, finding a balance between capability and cost can be challenging. But with our selection of pre-loved sawing machines, you can achieve the productivity and processing capability you need, without breaking the bank. Our list of pre-loved sawing machines is carefully curated to suit a range of workshop requirements, from smallscale operations to large-scale production facilities. And with our focus on affordability, you can trust that our machines won't hurt your overhead costs.

But affordability doesn't mean sacrificing quality. All of our pre-loved sawing machines have been thoroughly inspected, repaired, and maintained by our team of experts at USM, ensuring that they are in top condition and ready to perform to your specifications. And with our commitment to quality, we stand behind our machines with a validation process that ensures you receive a machine that meets our high standards of performance and reliability.

So if you're looking to achieve productive processing capability without overspending, our pre-loved sawing machines are the solution you've been searching for. Trust in our expertise and experience to help you find the perfect machine for your workshop's needs, and rely on our repair, maintenance, and validation services to keep it running smoothly for years to come.