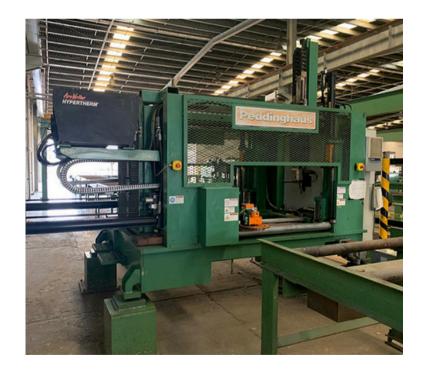

### **03 OUR MACHINE STOCK** PLATE & PIPE PLASMA CUTTING MACHINES

Plate processing is a critical aspect of many industrial operations, and finding the right machinery to handle large plate sizes can be a challenge. But with our selection of pre-owned plate processing machinery, you can take advantage of cutting and drilling plates up to 2500x6000mm without breaking the bank.

Our pre-owned machinery options are carefully selected to meet a range of plate processing requirements, from small-scale operations to large industrial facilities. And with our expertise in the industry, we can provide personalised service to ensure that you get the machinery that best suits your needs.

Installation is also a key part of our service offering, as we know how important it is to have your machinery up and running as quickly as possible. Our team of experts can provide installation services to ensure that your machinery is set up and ready to go, and we also offer shipment of spare parts and consumables to keep your machinery running smoothly.

But our service doesn't stop there. We understand that downtime can be costly, which is why we offer ongoing personalised service to ensure that your machinery is performing optimally at all times. And with our commitment to quality, you can trust that our pre-owned machinery options are of the highest quality and will provide reliable performance for years to come.