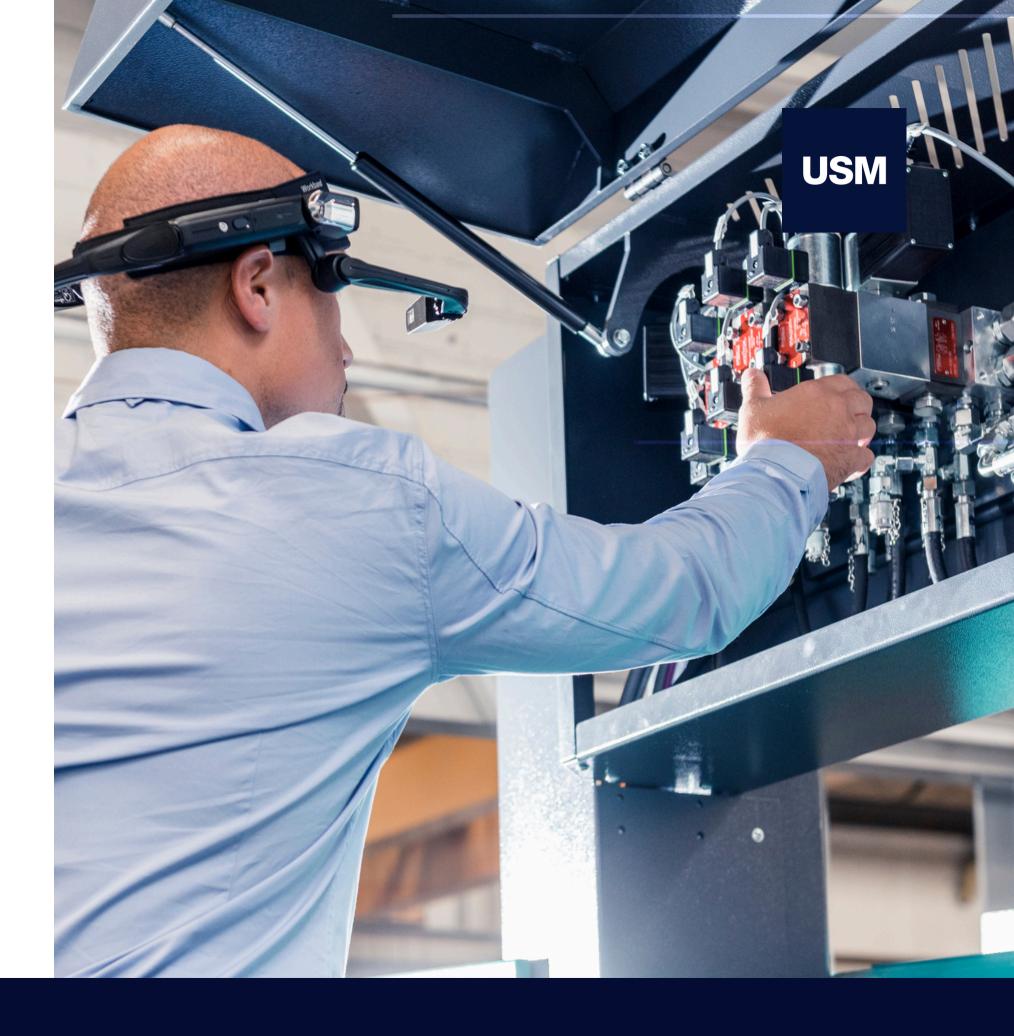

### **02** AUGMENTED REALITY SERVICE

This augmented reality service - **smart glasses can be used for decommissioning, recommissioning, training, and after sales support leading to faster and reliable support, reduce down time, and thus, better quality of service.** 

The smart glasses are **wearable devices that allow workers to access important information hands-free.** The glasses are equipped with a camera, microphone, and speaker, as well as a high-resolution display that is positioned directly in front of the wearer's eyes.

One of the main benefits of smart glasses is that they provide workers with real-time access to critical information. For example, workers can use the glasses to access 3D models and drawings of the steel components they are working on, allowing them to view the parts from multiple angles and identify potential issues before they arise.