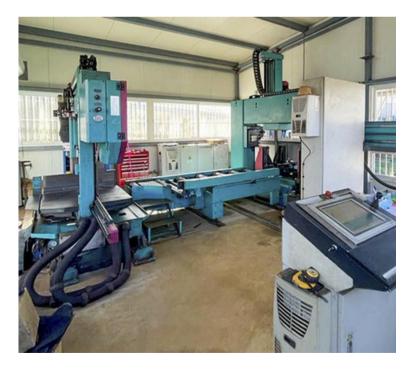

### **03 OUR MACHINE STOCK** PLATE & PIPE PLASMA CUTTING MACHINES

Plate processing is a critical aspect of many industrial operations, and finding the right machinery to handle large plate sizes can be a challenge. But with our selection of pre-owned plate processing machinery, you can take advantage of cutting and drilling plates up to 2500x6000mm without breaking the bank.

Our pre-owned machinery options are carefully selected to meet a range of plate processing requirements, from small-scale operations to large industrial facilities. And with our expertise in the industry, we can provide personalised service to ensure that you get the machinery that best suits your needs.

Installation is also a key part of our service offering, as we know how important it is to have your machinery up and running as quickly as possible. Our team of experts can provide installation services to ensure that your machinery is set up and ready to go, and we also offer shipment of spare parts and consumables to keep your machinery running smoothly.

But our service doesn't stop there. We understand that downtime can be costly, which is why we offer ongoing personalised service to ensure that your machinery is performing optimally at all times. And with our commitment to quality, you can trust that our pre-owned machinery options are of the highest quality and will provide reliable performance for years to come.