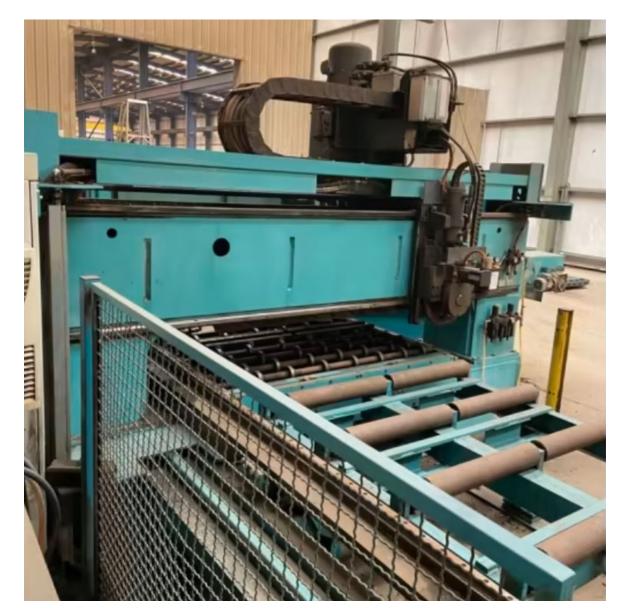

#### KALTENBACH KF 1606

USED PLATE PROCESSING MACHINE

• Year of Manufacture: 2008

• Drill Spindle 1 Drill

Tool Changer 4 tools

• Max Drill Size 8-50mm (up to 2,000rpm)

Profiler Max Plate 1,600 x 6,000 / 6–60 mm thick