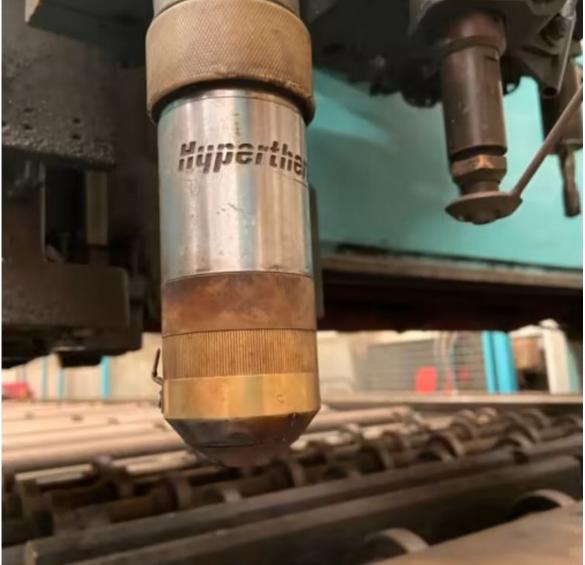

• Operation Voltage: 400V 50Hz

Control Voltage: 24VValve Voltage: 24V

• Total Nominal Current: 140A Mains Supply Fuse: 160A

• Oxyfuel + Hypertherm HPR 260 Plasma cutting