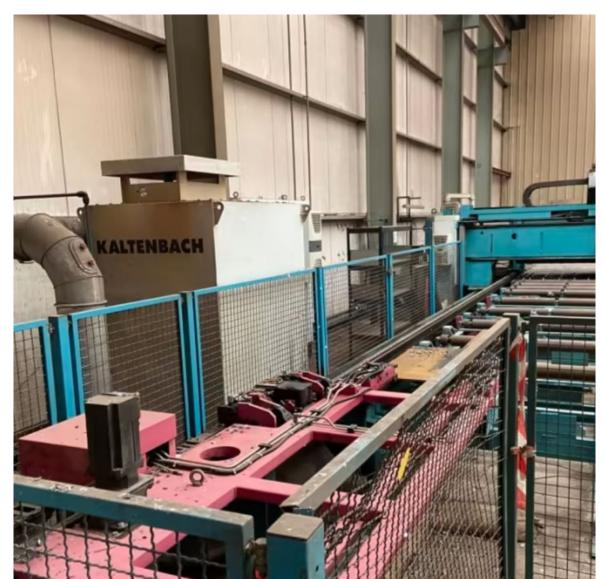

#### KALTENBACH KF 1606

USED PLATE PROCESSING MACHINE

• Year of Manufacture: 2008

• Drill Spindle 1 Drill

Tool Changer 4 tools

• Max Drill Size 8-50mm (up to 2,000rpm)

Profiler Max Plate 1,600 x 6,000 / 6–60 mm thick