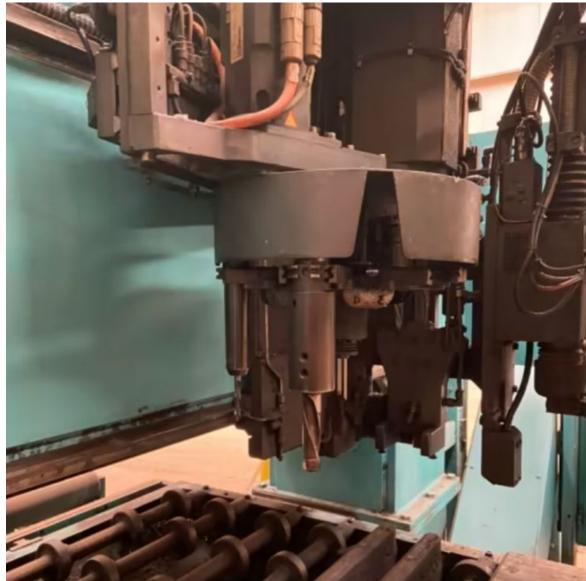

#### KALTENBACH KF 1606

USED PLATE PROCESSING MACHINE

• Year of Manufacture: 2008

• Drill Spindle 1 Drill

Tool Changer 4 tools

• Max Drill Size 8-50mm (up to 2,000rpm)

Profiler Max Plate 1,600 x 6,000 / 6–60 mm thick